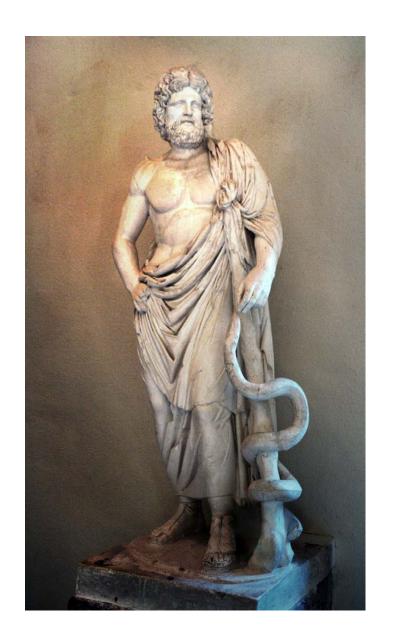

- A. Two snakes
- B. Dragon
- C. One snake
- D. Panda

Q7: The Greek god of medicine, Asclepius, carries a staff with what animal(s) holding onto it?

Answer: (C) One Snake

The ancient Greeks, including Hippocrates, believe that the body was composed of a balance of four elements called what?