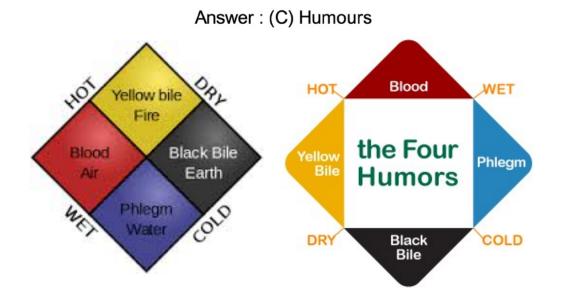

- A. Stuff
- **B.** Elements
- C. Humours
- D. Organs

Q8: The ancient Greeks, including Hippocrates, believe that the body was composed of a balance of four elements called what?

Who is known as the world's first physician (trick question)?