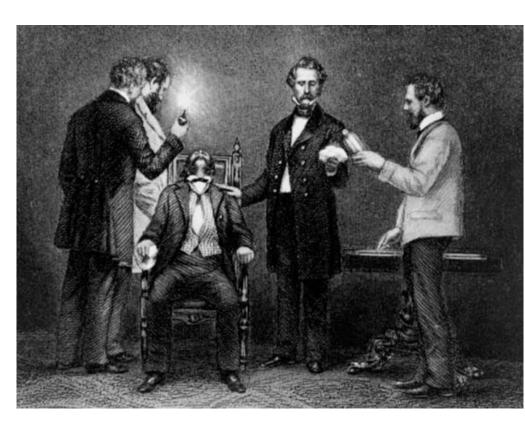

Q4: The world's first surgery performed with inhaled anesthesia (ether) took place in 1846 at:

Answer: (C) Massachusetts General Hospital