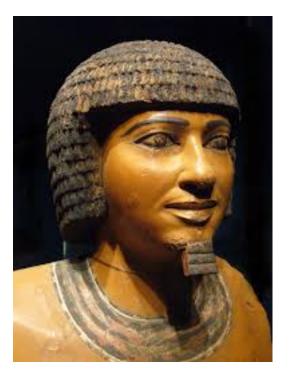

- A. Imhotep (Egyptian 2650 BCE)
- B. Zhang Zhongjing (Chinese 150 CE)
- C. Hippocrates (Greece 460 BCE)
- D. Galen of Pergamon (Greece 200 BCE)

Q9: Who is known as the world's first physician (trick question)?

Answer: (A) Imhotep

In 1921 the Canadian physicians Banting and Best discovered which hormone used to treat diabetes?

- A. Insulin
- B. cortisone
- C. prolactin
- D. Maple syrup

Q10: In 1921, the Canadian physicians Banting and Best discovered which hormone used to treat diabetes?