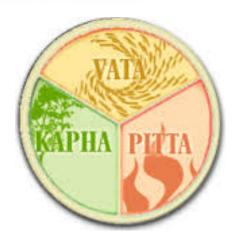

## Ancient traditional Ayurvedic medicine originated where?

- A. California
- B. India
- C. Egypt
- D. Greece

Q5: Ancient traditional Ayurvedic medicine originated where?

Answer: (B) India

The first hypodermic needle was made from what?